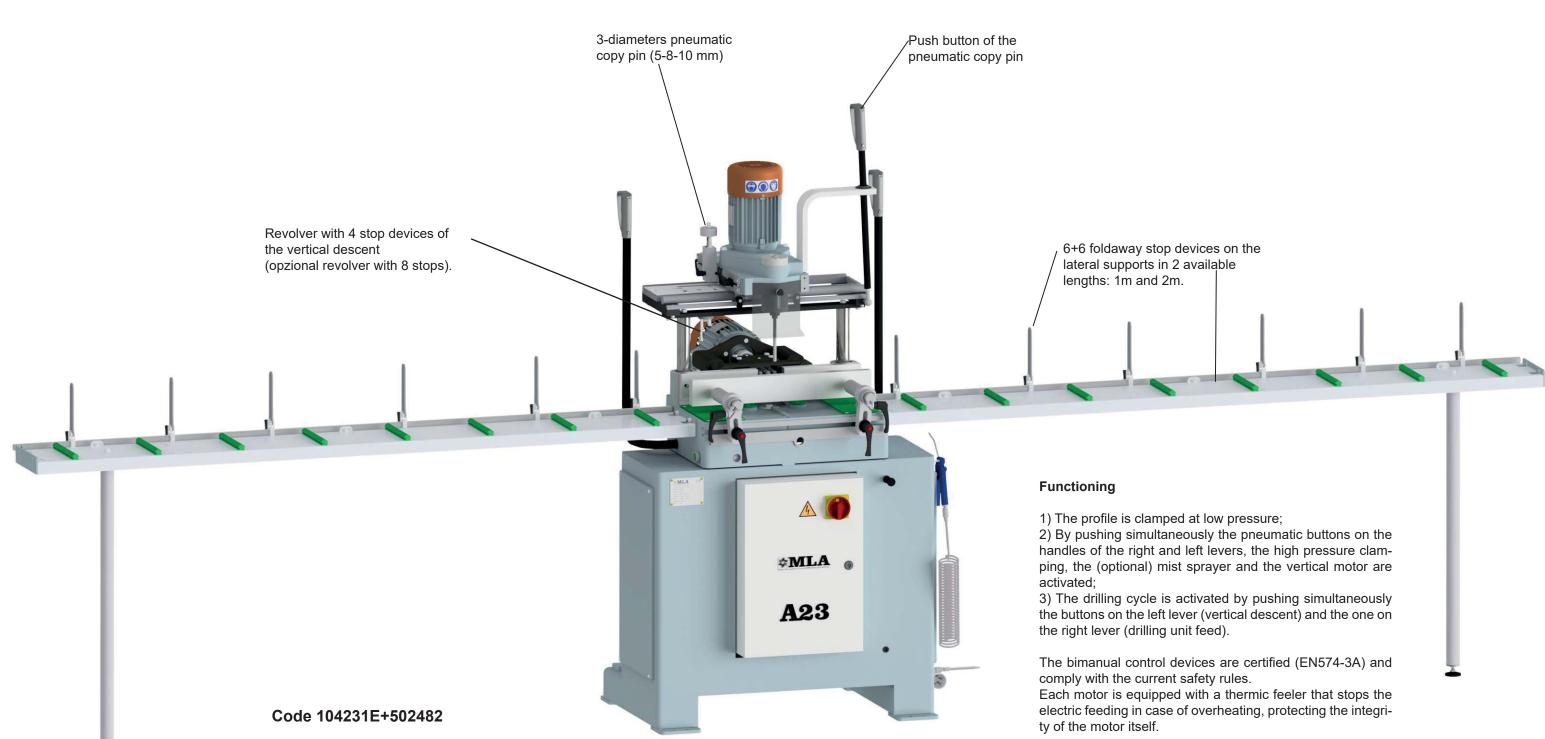

## **Working examples**

With a manual vertical milling unit and a horizontal drilling unit with manual feed. Conceived to carry out the milling with the vertical unit and the triple drilling with the horizontal unit on steel reinforced pvc profiles for the inserting of a window handle with just one clamping without turning the profile. A wide range of working operations can be carried out with the vertical milling unit (see working examples on the reverse).

CE

M.L.A. Via Siemens 5/32 - 41012 Carpi (Modena) Italy - Tel.+39.059.683312 - Fax +39.059.650516 www.mla-machinery.com - info@mla-machinery.com

Code 104231E+502339