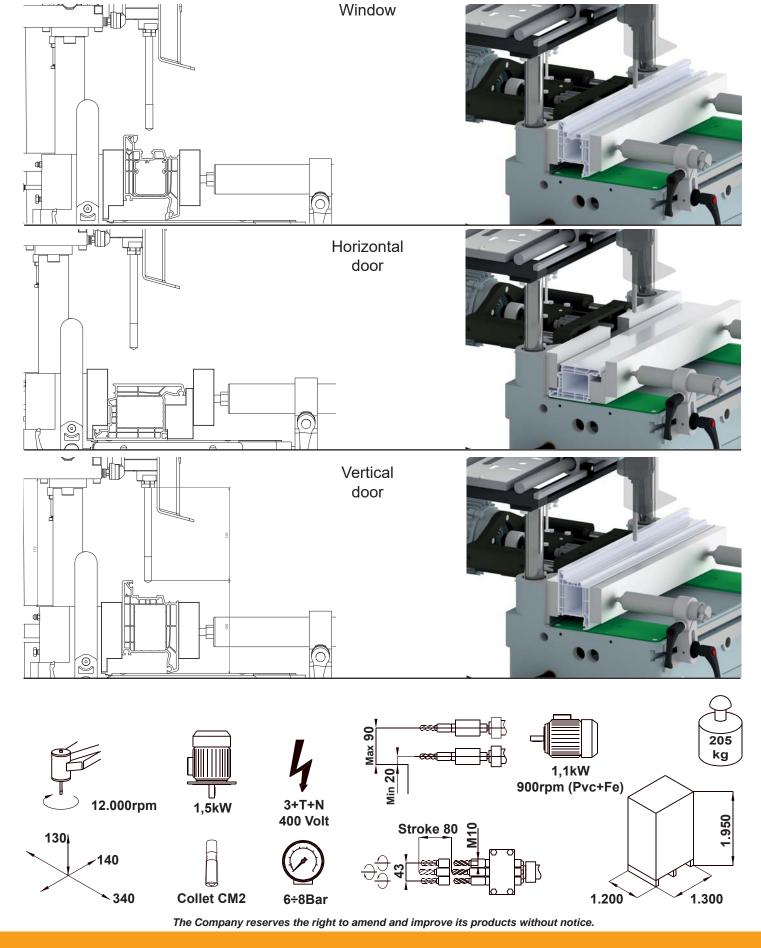

## **Working examples**

With a manual vertical milling unit and a horizontal drilling unit with manual feed. Conceived to carry out the milling with the vertical unit and the triple drilling with the horizontal unit on steel reinforced pvc profiles for the inserting of a window handle with just one clamping without turning the profile. A wide range of working operations can be carried out with the vertical milling unit (see working examples on the reverse).