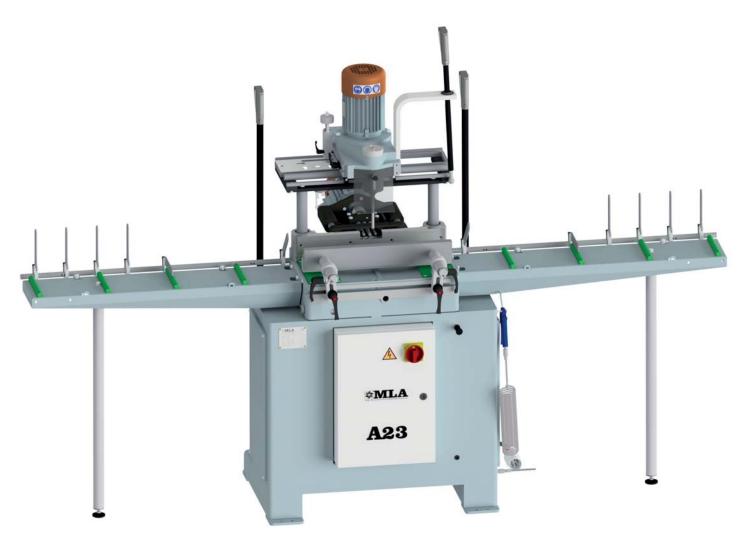

## **Working examples**

With a manual vertical milling unit and a horizontal drilling unit with manual feed. Conceived to carry out the milling with the vertical unit and the triple drilling with the horizontal unit on steel reinforced pvc profiles for the inserting of a window handle with just one clamping without turning the profile. A wide range of working operations can be carried out with the vertical milling unit (see working examples on the reverse).