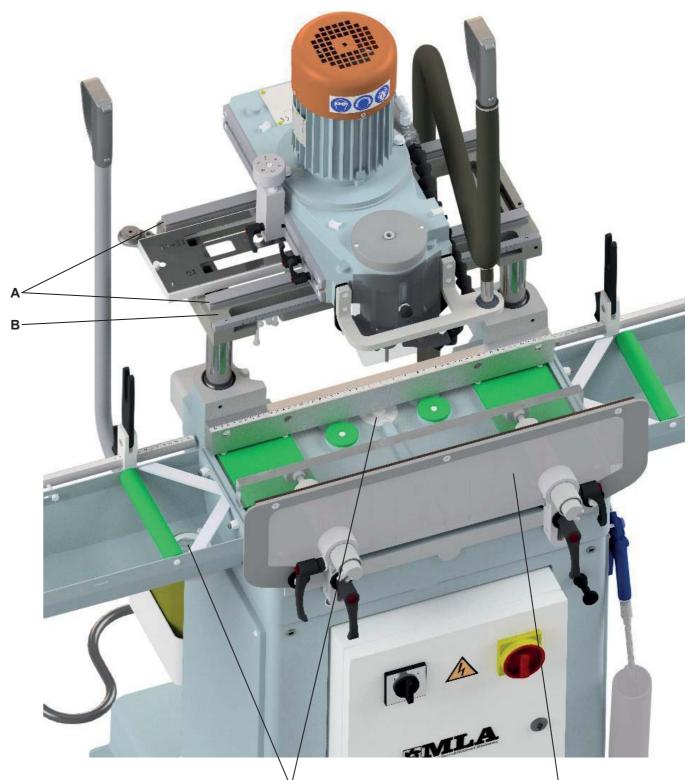

Linear rail guides (A, axis x and y) are fixed on a strong cast iron support (B), which enables the operator to work in a very stable way and without vibrations. Coolant recovery openings filter the liquid and convey it back to the tank.

Plastic strips avoid the coolant dripping on the outside: the liquid is conveyed back onto the working table and then into the coolant recovery system.