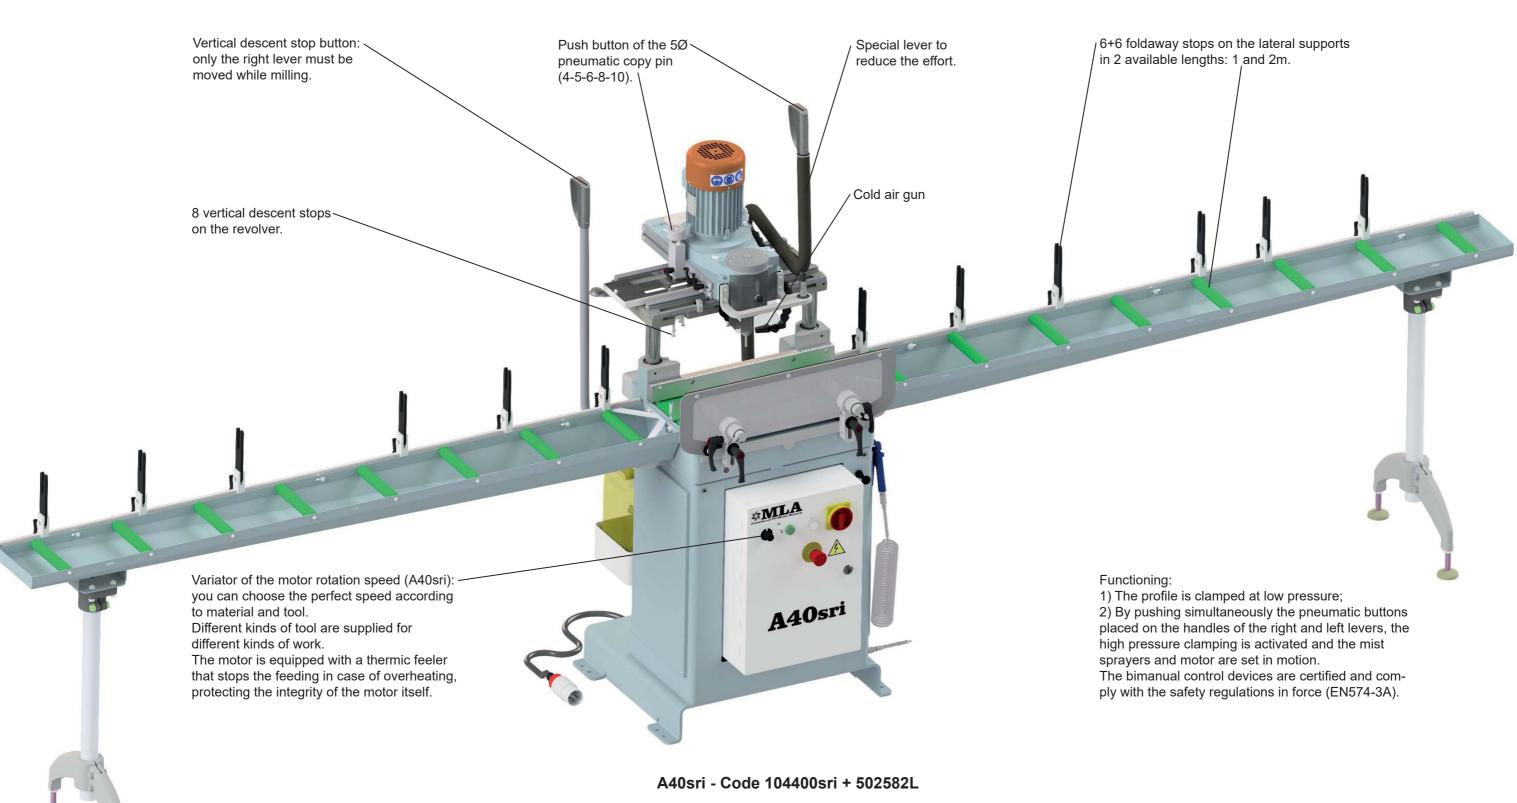

Linear rail guides (A, axis x and y) are fixed on a strong cast iron support (B), which enables the operator to work in a very stable way and without vibrations. Coolant recovery openings filter the liquid and convey it back to the tank.

Plastic strips avoid the coolant dripping on the outside: the liquid is conveyed back onto the working table and then into the coolant recovery system.